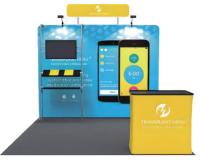

#### **S** COOD \$3.495/SHOW \$2.495/SHOW \$4.995/SHOW \$2,295 (2-5 Shows) \$3.195 (2-5 Shows) \$4.595 (2-5 Shows) **Booking Multiple Shows?** \$2,095 (6-10 Shows) \$2,995 (6-10 Shows) \$4,195 (6-10 Shows) \$1.895 (11-16 Shows) \$2.695 (11-16 Shows) \$3,795 (11-16 Shows) COMPANY YOUR YOUR YOUR 10x10 BOOTH (For Comparsion) 55" 42" 000 000 000 CARPET ( CARPET ٢ **MOST POPULAR BEST VALUE** 10FT Custom Printed • 10FT Custom Printed 10FT Custom Printed CUSTOM Fabric Backdrop Fabric Backdrop Fabric Backdrop PACKAGES Custom Stretch Cover High Counter with • 2 High Counters with **INCLUDE:** for Standard 6FT Table **Custom Stretch Cover Custom Stretch Covers** • 2 Standard Chairs 2 Barstools • 2 Barstools • 5 AMP Power Drop • 5 AMP Power Drop • 5 AMP Power Drop • 42" TV on Tripod Stand • 55" TV Flush Mounted **Floating on Backdrop** Carpeted & Foam Flooring (Color of your choice) Carpeted & Foam Flooring (Color of your choice) • Media Player to Loop Content on the TV 2 Uplights to Light up the Backdrop • 1 Push Notification to **Drive Traffic to Booth**