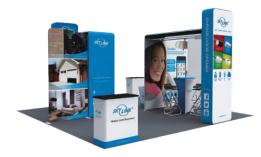

#### **S** COOD \$3.495/SHOW \$2.495/SHOW \$4.995/SHOW \$2,295 (2-5 Shows) \$3.195 (2-5 Shows) \$4.595 (2-5 Shows) **Booking Multiple Shows?** \$2,095 (6-10 Shows) \$2,995 (6-10 Shows) \$4,195 (6-10 Shows) \$1.895 (11-16 Shows) \$2.695 (11-16 Shows) \$3,795 (11-16 Shows) COMPANY YOUR YOUR YOUR 10x10 BOOTH (For Comparsion) 55" 42" 000 000 000 CARPET ( CARPET ٢ **MOST POPULAR BEST VALUE** 10FT Custom Printed • 10FT Custom Printed 10FT Custom Printed CUSTOM Fabric Backdrop Fabric Backdrop Fabric Backdrop PACKAGES Custom Stretch Cover High Counter with • 2 High Counters with **INCLUDE:** for Standard 6FT Table **Custom Stretch Cover Custom Stretch Covers** • 2 Standard Chairs 2 Barstools • 2 Barstools • 5 AMP Power Drop • 5 AMP Power Drop • 5 AMP Power Drop • 42" TV on Tripod Stand • 55" TV Flush Mounted **Floating on Backdrop** Carpeted & Foam Flooring (Color of your choice) Carpeted & Foam Flooring (Color of your choice) • Media Player to Loop Content on the TV 2 Uplights to Light up the Backdrop • 1 Push Notification to **Drive Traffic to Booth**